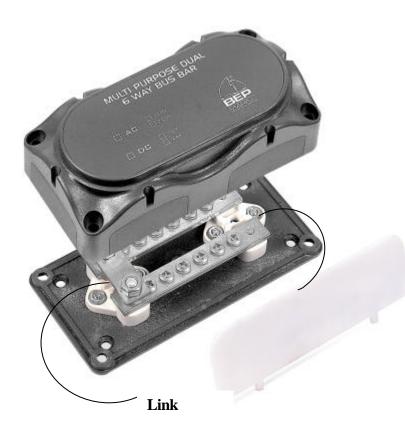

# **Multi Purpose Bus Bar** rated to 75 amps.

Allows for Bus Bars to be separated using insulation partition as supplied (as illustrated) or Bus Bars can be linked together using link supplied.

## **APPLICATIONS**:

- DC negative & positive common or separated.
- AC Neutral Earth (linked or separate).

**Insulation Partition** 