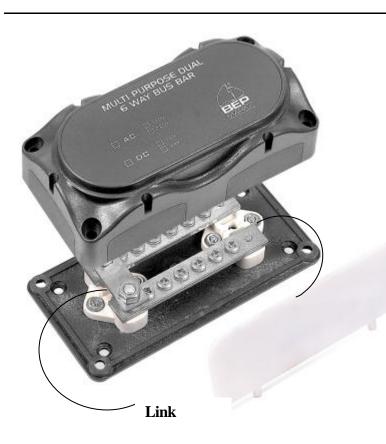

# Multi Purpose Bus Bar rated to 75 amps.

Allows for Bus Bars to be separated using insulation partition as supplied (as illustrated) or Bus Bars can be linked together using link supplied.

#### **APPLICATIONS**:

- DC negative & positive common or separated.
- AC Neutral Earth (linked or separate).

**Insulation Partition** 